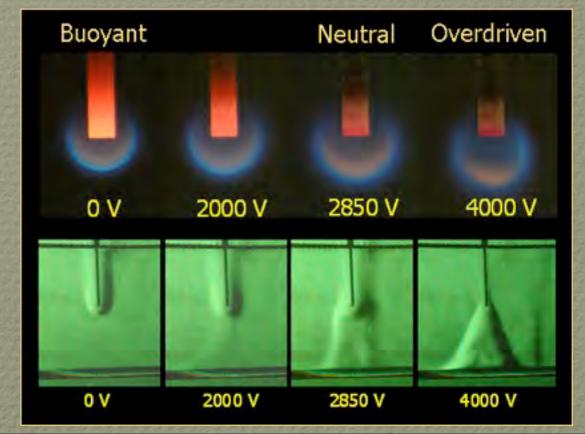

## MIKE PAPAC PH.D. 2005

Electrical Aspects of Gaseous Fuel Flames for Microgravity Combustion and Combustion Control