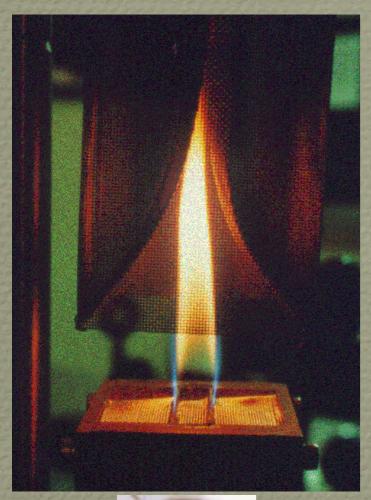

# BEN STRAYER PH.D. 2001

The Importance of Actuation Mechanisms in Control of Nonpremixed Combustion