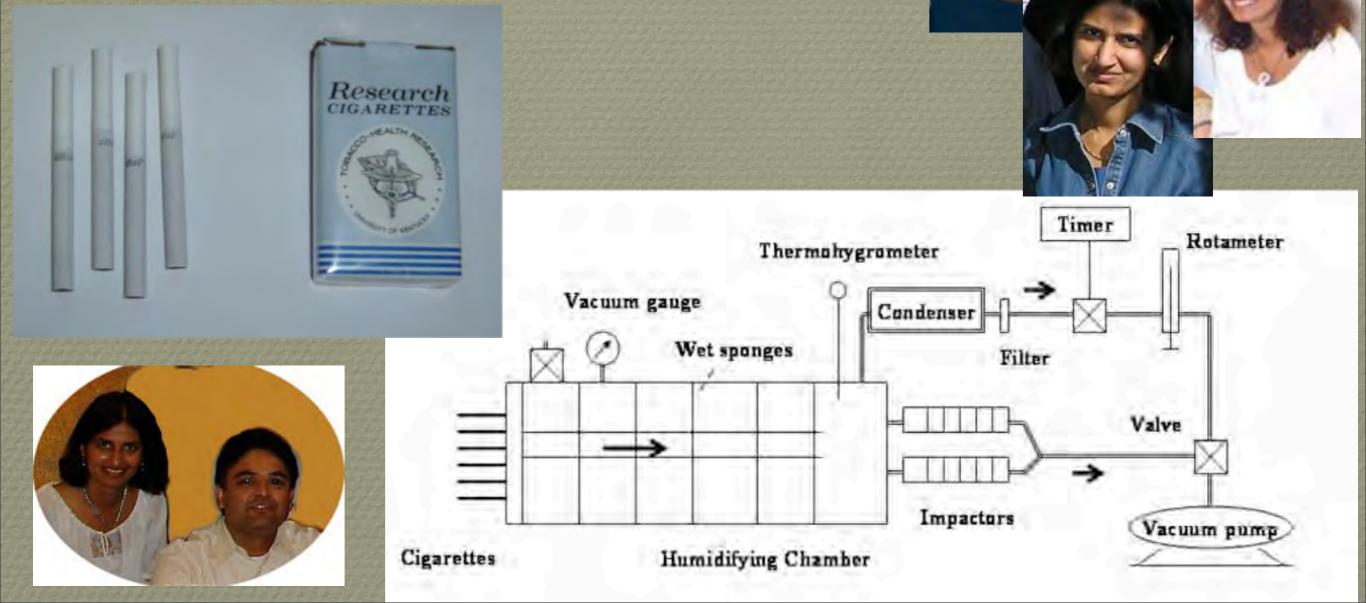

#### NEHA GOWADIA

PH.D. 2007

Size-segregated Chemistry in Mainstream Tobacco Smoke