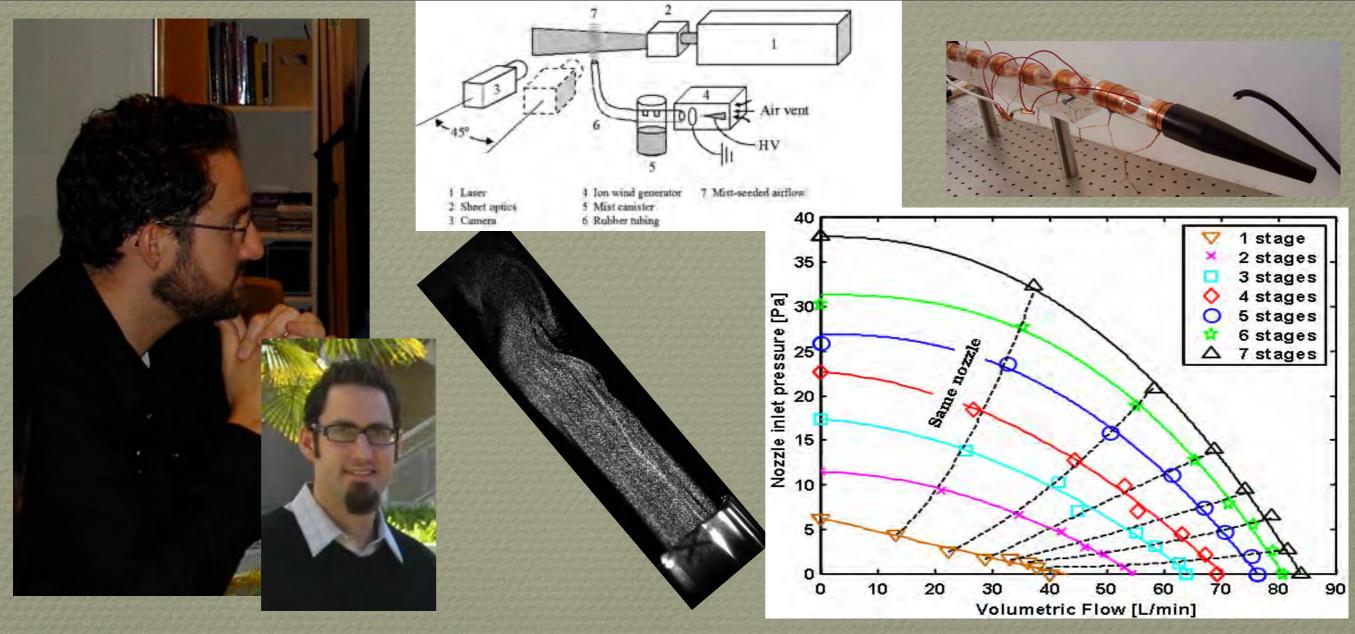

### MATT RICKARD

PH.D. 2005

Ion-Driven Wind: Aerodynamics, Performance Limits, and Optimization

TRINH PHAM PH.D. 2006

Fuel Film Combustion in a Miniature Combustor