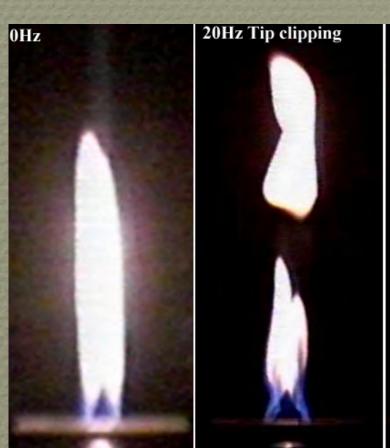

# BEN STRAYER PH.D. 2001

The Importance of Actuation Mechanisms in Control of Nonpremixed Combustion