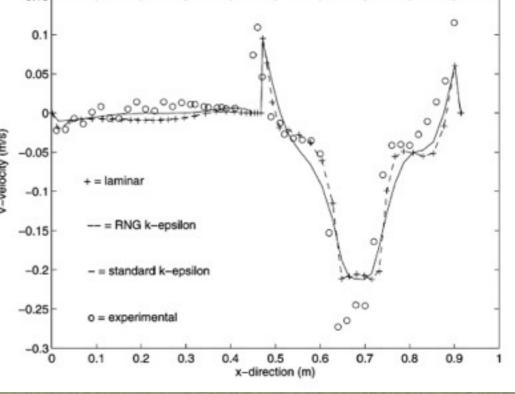

# LFAPH.D. DEGRES 1987-2007



## JUNYONG ZHU PH.D. 1991

Coherent Anti-Stokes Raman Spectroscopy (CARS) Gas Temperature Measurements in a Monodisperse Combusting Droplet Stream









# IP. CHUNG PH.D. 1992



A Study of Aerosol Inhalability into Blunt Samplers and the Human Head













# JOHN GARMAN PH.D. 1996

Issues in Laser Diagnostics for Combustion Thermometry: Low Pressure Flames and Spatial Averaging















## CHRIS BUCHANAN PH.D. 1997



#### CORINNE CONNON

(CORINNE LENGSFELD)

PH.D. 1997

Significance of Droplet-Droplet Interactions in Droplet Streams: Atmospheric to Supercritical Conditions

#### RAMON DIMALANTA



PH.D. 1998

Experimental
Investigation of
Reduced
Vaporization in a
Droplet Stream
Flame







## Resonant and Non-Resonant Holographic Interferometry in Axisymmetric Flames





## JONATHAN POSNER PH.D. 2001









# BEN STRAYER PH.D. 2001

The Importance of Actuation Mechanisms in Control of Nonpremixed Combustion









## MIKE PAPAC PH.D. 2005

Electrical Aspects of Gaseous Fuel Flames for Microgravity Combustion and Combustion Control







### MATT RICKARD

PH.D. 2005

Ion-Driven Wind: Aerodynamics, Performance Limits, and Optimization









TRINH PHAM PH.D. 20