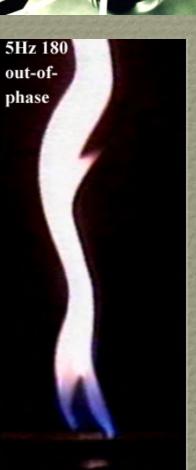

# BEN STRAYER PH.D. 2001

The Importance of Actuation Mechanisms in Control of Nonpremixed Combustion